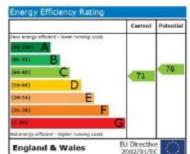

.64m)

Rear aspect double glazed window. T.V.point and telephone point.

### <u>BEDROOM TWO: 11' 0" x 8' 6"</u> (3.35m x 2.59m)

Rear aspect double glazed window.

#### **BATHROOM:**

Inset ceiling spotlighting and tiled flooring. Suite comprising of low level w.c, pedestal wash hand basin and panel enclosed bath with mixer tap and shower attachment. Towel rail and wall mounted electric fan heater.

#### <u>Due to the Property Misdescriptions</u> <u>Act:</u>

It is not our policy to test services, heating systems and domestic appliances and we therefore cannot verify that they are in working order. The buyer is advised to obtain verification from their solicitor or surveyor.

#### Lease:

We have not seen a copy of the lease and cannot therefore confirm property charges or lease details.