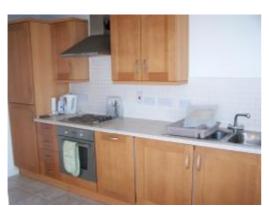

# <u>KITCHEN: 12' 6" x 7' 2" (3.81m x 2.18m)</u>

Low voltage inset ceiling spotlighting and rear aspect double glazed window. Roll top worksurfaces with stainless steel 1 1/2 bowl sink unit with mixer tap. Rnage of eye and base level units. Fitted electric oven and four ring electric hob with extractor fan above. Fitted washing machine, dishwasher and fridge freezer. Part tiled walls.