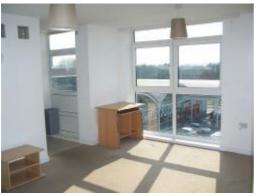

# LIVING ROOM: 16' 11" x 11' 8" (5.16m x 3.56m)

Rear aspect double glazed window. T.V.point and telephone point.